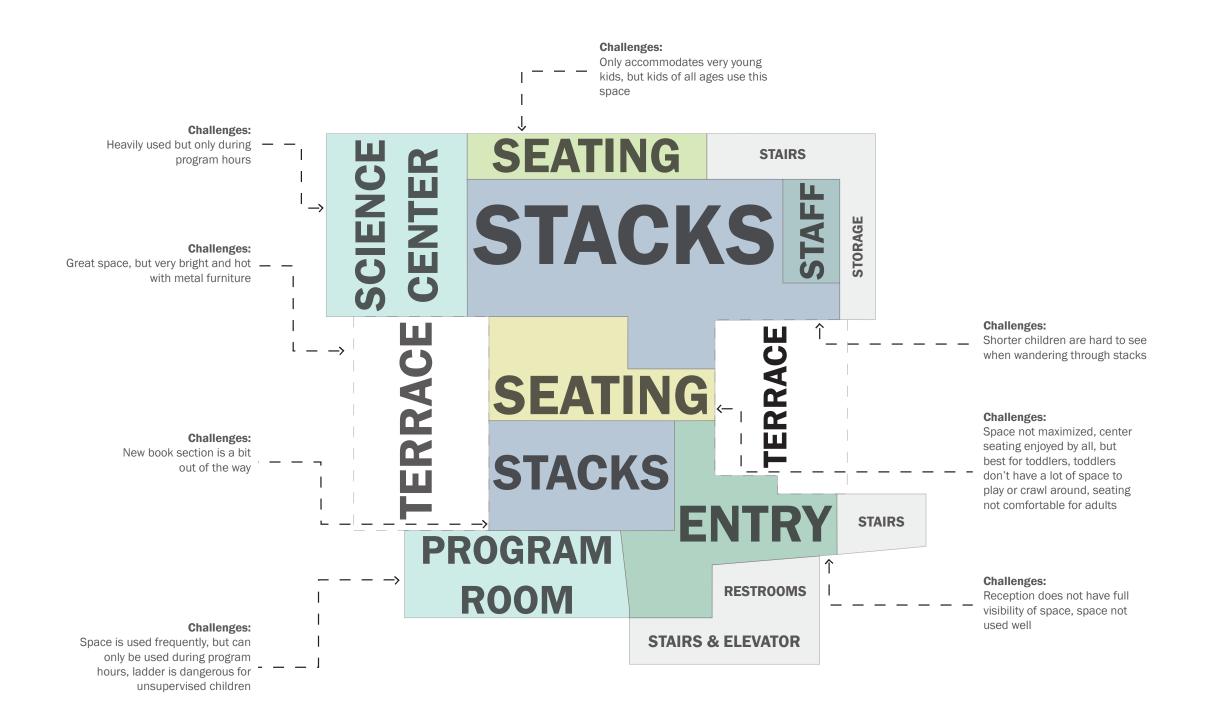

# HOW DO WE MEET THE CHANGING NEEDS OF THE KIDS IN THIS COMMUNITY?



#### LEVEL ONE - CHALLENGES





#### LEVEL TWO - CHALLENGES





### LEVEL THREE - CHALLENGES





#### OVERALL BUILDING PLAN DIAGRAM





#### LEVEL ONE - SOLUTIONS





#### LEVEL TWO - SOLUTIONS





#### LEVEL THREE - SOLUTIONS





## LEVEL ONE - INITIAL PLAN





Central Help Desk







**Lounge Spaces** 



## LEVEL TWO - INITIAL PLAN



Private Lounge





Private Study



## LEVEL THREE - INITIAL PLAN





Central Help Desk





Program Room







Terraces











Children's Study & Lounge



## LEVEL ONE - POST-COVID CONSIDERATIONS





Central Help Desk





Lounge Spaces





## LEVEL TWO - POST-COVID CONSIDERATIONS

Private Lounge



Private Study

## LEVEL THREE - POST-COVID CONSIDERATIONS





Central Help Desk





Program Room







Terraces











Children's Study & Lounge

Highly cleanable surfaces

use flooring to separate areas PLAINSBORD SUBLIC LIBRAR