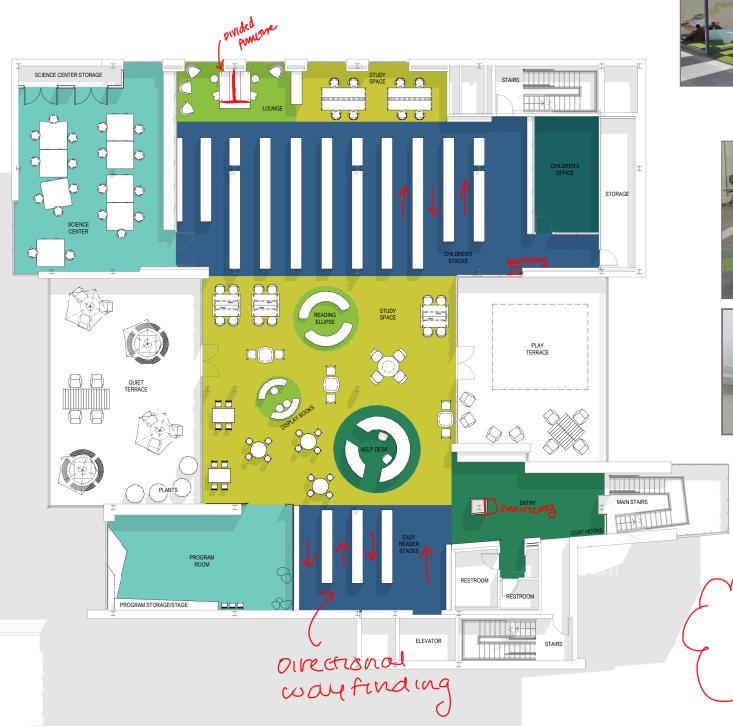

#### OVERALL BUILDING PLAN DIAGRAM

## LEVEL ONE - INITIAL PLAN

Central Help Desk

**Lounge Spaces** 

## LEVEL TWO - INITIAL PLAN

Private Lounge

Private Study

## LEVEL THREE - INITIAL PLAN

Central Help Desk

Program Room

Terraces

Children's Study & Lounge

## LEVEL ONE - POST-COVID CONSIDERATIONS

Central Help Desk

Lounge Spaces

## LEVEL TWO - POST-COVID CONSIDERATIONS

Private Lounge

Private Study

## LEVEL THREE - POST-COVID CONSIDERATIONS

Central Help Desk

Program Room

Terraces

Children's Study & Lounge

Highly cleanable surfaces

use flooring to separate areas PLAINSBORD SUBLIC LIBRARY