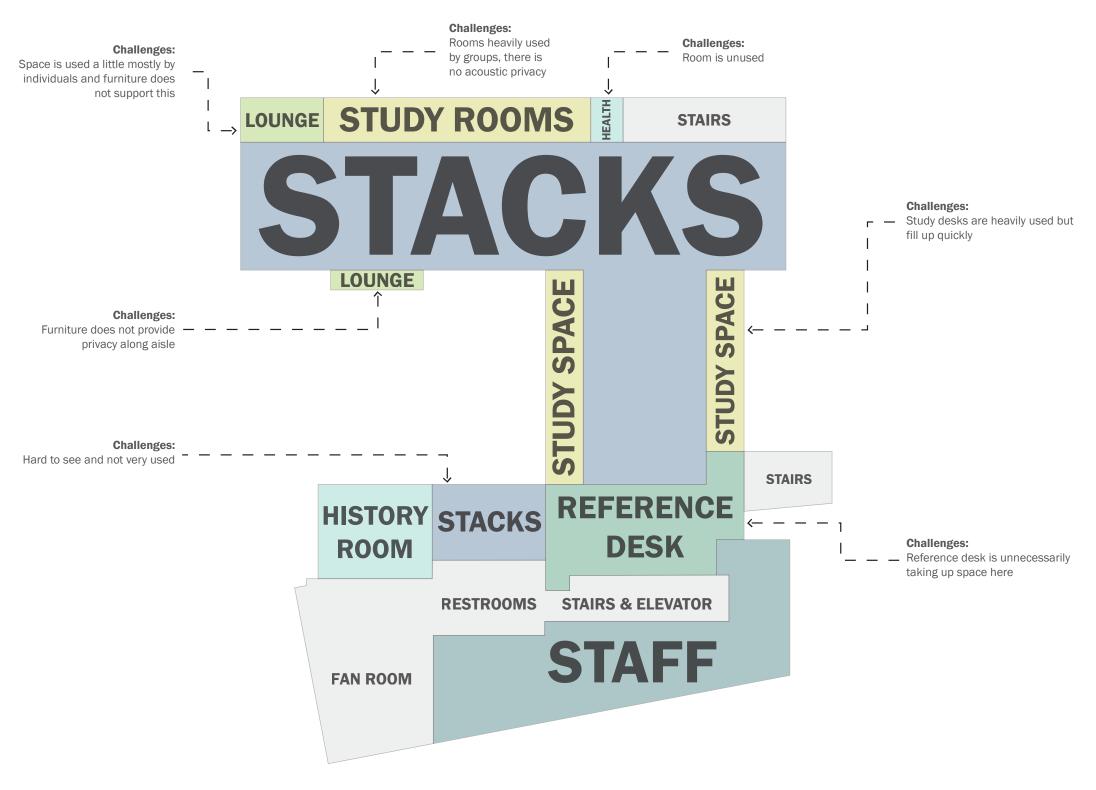

# HOW DO WE MEET THE CHANGING NEEDS OF THE KIDS IN THIS COMMUNITY?



#### LEVEL ONE - CHALLENGES





#### LEVEL TWO - CHALLENGES





### LEVEL THREE - CHALLENGES





#### OVERALL BUILDING PLAN DIAGRAM





#### LEVEL ONE - SOLUTIONS





#### LEVEL TWO - SOLUTIONS





#### LEVEL THREE - SOLUTIONS





## LEVEL ONE - INITIAL PLAN





Central Help Desk







**Lounge Spaces** 



## LEVEL TWO - INITIAL PLAN



Private Lounge





Private Study



## LEVEL THREE - INITIAL PLAN





Central Help Desk





Program Room







Terraces











Children's Study & Lounge



## LEVEL ONE - POST-COVID CONSIDERATIONS





Central Help Desk





Lounge Spaces





## LEVEL TWO - POST-COVID CONSIDERATIONS

Private Lounge



Private Study

## LEVEL THREE - POST-COVID CONSIDERATIONS





Central Help Desk





Program Room







Terraces











Children's Study & Lounge

Highly cleanable surfaces

use flooring to separ