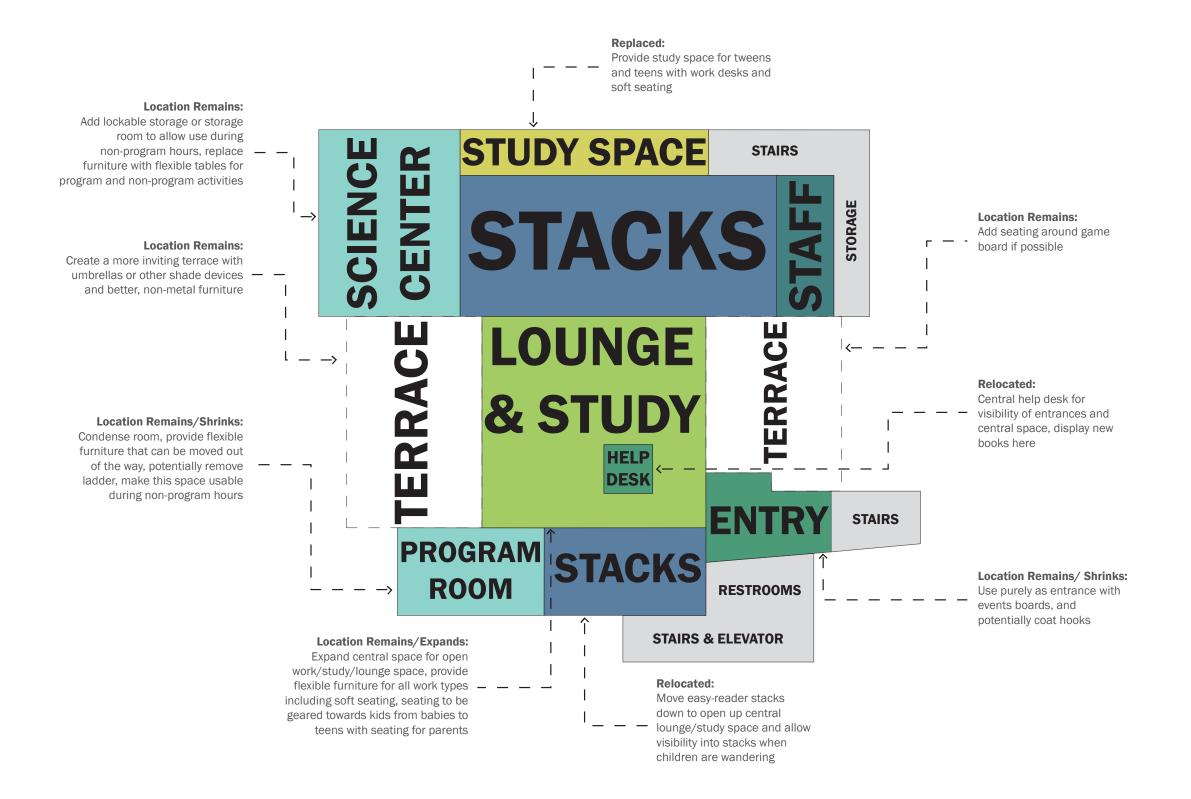

#### LEVEL THREE - SOLUTIONS

## LEVEL THREE - INITIAL PLAN

Central Help Desk

Program Room

Terraces

Children's Study & Lounge