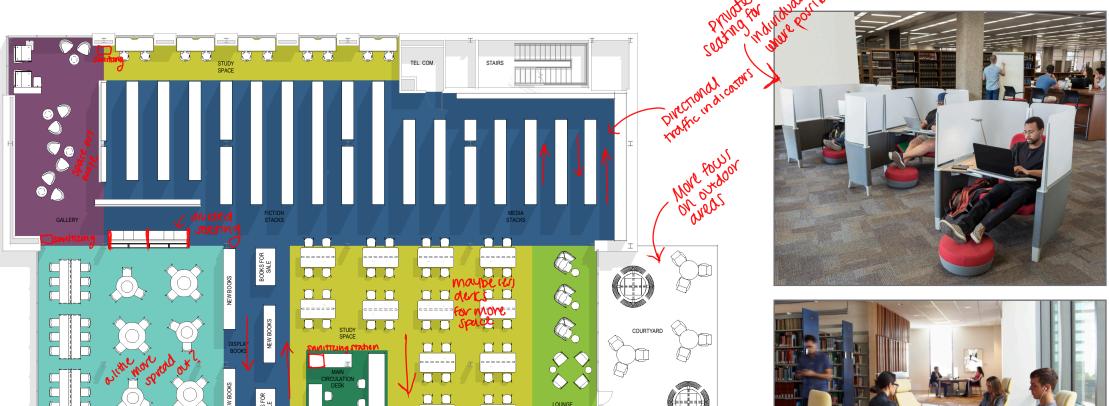

# HOW DO WE MEET THE CHANGING NEEDS OF THE KIDS IN THIS COMMUNITY?



#### LEVEL ONE - CHALLENGES





#### LEVEL TWO - CHALLENGES





### LEVEL THREE - CHALLENGES





#### OVERALL BUILDING PLAN DIAGRAM





#### LEVEL ONE - SOLUTIONS





#### LEVEL TWO - SOLUTIONS





#### LEVEL THREE - SOLUTIONS





## LEVEL ONE - INITIAL PLAN





Central Help Desk







**Lounge Spaces** 



## LEVEL TWO - INITIAL PLAN



Private Lounge





Private Study



## LEVEL THREE - INITIAL PLAN





Central Help Desk





Program Room







Terraces











Children's Study & Lounge



## LEVEL ONE - POST-COVID CONSIDERATIONS





Central Help Desk





Lounge Spaces





## LEVEL TWO - POST-COVID CONSIDERATIONS

Private Lounge



Private Study

## LEVEL THREE - POST-COVID CONSIDERATIONS





Central Help Desk





Program Room







Terraces











Children's Study & Lounge

Highly cleanable surfaces

use flooring to separate areas PLAINSBORD SUBLIC LIBRARY