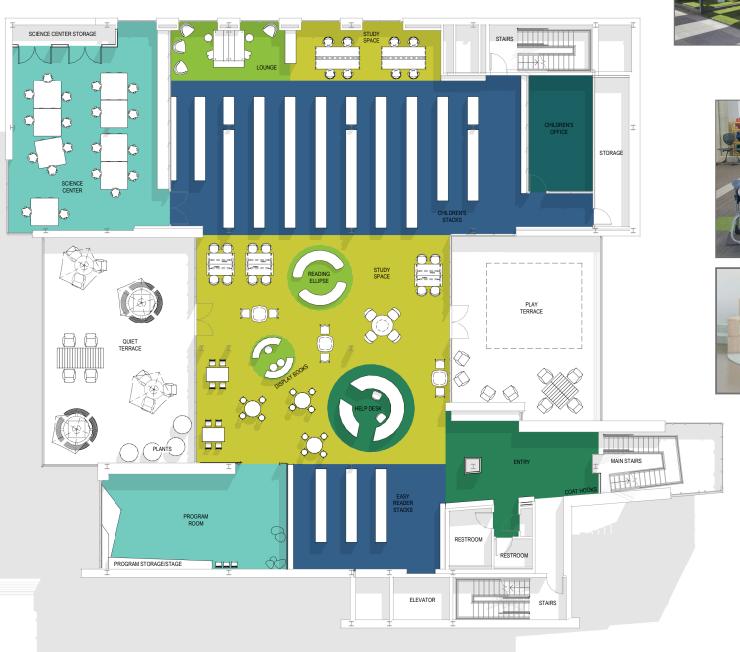

# HOW DO WE MEET THE CHANGING NEEDS OF THE KIDS IN THIS COMMUNITY?



#### LEVEL ONE - CHALLENGES





#### LEVEL TWO - CHALLENGES





### LEVEL THREE - CHALLENGES





#### OVERALL BUILDING PLAN DIAGRAM





#### LEVEL ONE - SOLUTIONS





#### LEVEL TWO - SOLUTIONS





#### LEVEL THREE - SOLUTIONS





## LEVEL ONE - INITIAL PLAN





Central Help Desk







**Lounge Spaces** 



## LEVEL TWO - INITIAL PLAN



Private Lounge





Private Study



## LEVEL THREE - INITIAL PLAN





Central Help Desk





Program Room







Terraces











Children's Study & Lounge



## LEVEL ONE - POST-COVID CONSIDERATIONS





Central Help Desk





Lounge Spaces





## LEVEL TWO - POST-COVID CONSIDERATIONS

Private Lounge



Private Study

## LEVEL THREE - POST-COVID CONSIDERATIONS





Central Help Desk





Program Room







Terraces











Children's Study & Lounge

Highly cleanable surfaces

use flooring to separate areas PLAINSBORD SUBLIC LIBRARY