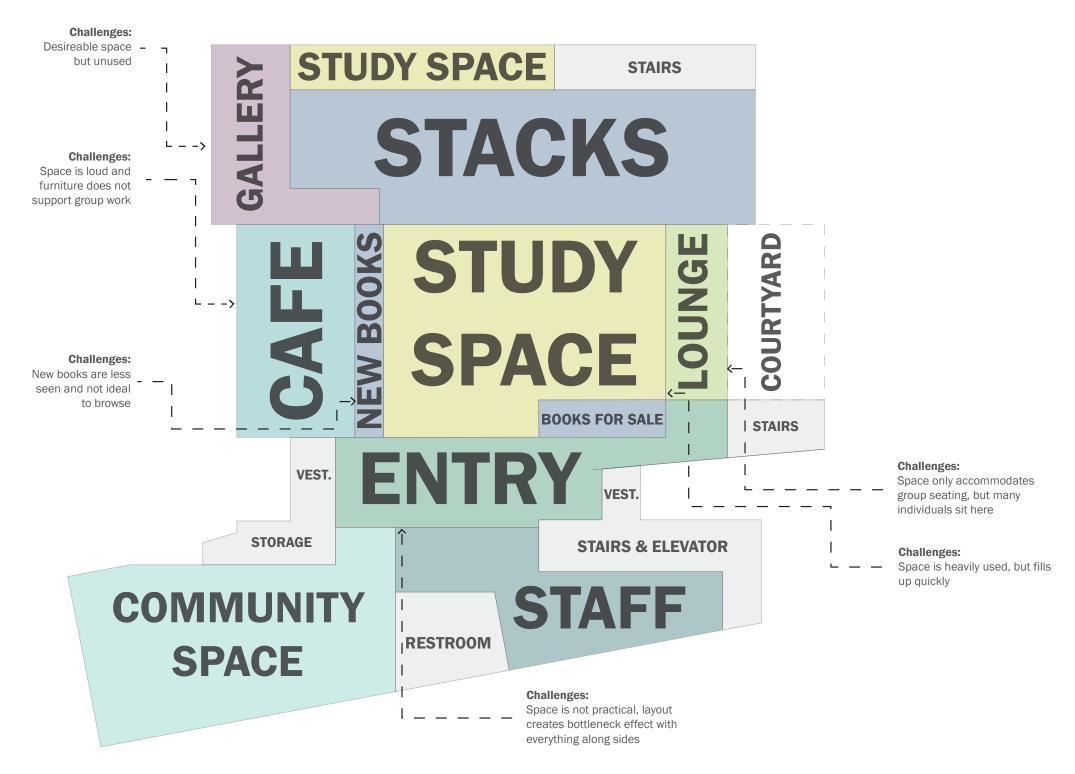

# HOW DO WE MEET THE CHANGING NEEDS OF THE KIDS IN THIS COMMUNITY?



#### LEVEL ONE - CHALLENGES





#### LEVEL TWO - CHALLENGES





### LEVEL THREE - CHALLENGES





#### OVERALL BUILDING PLAN DIAGRAM





#### LEVEL ONE - SOLUTIONS





#### LEVEL TWO - SOLUTIONS





#### LEVEL THREE - SOLUTIONS





## LEVEL ONE - INITIAL PLAN





Central Help Desk







**Lounge Spaces** 



## LEVEL TWO - INITIAL PLAN



Private Lounge





Private Study



## LEVEL THREE - INITIAL PLAN





Central Help Desk





Program Room







Terraces











Children's Study & Lounge



## LEVEL ONE - POST-COVID CONSIDERATIONS





Central Help Desk





Lounge Spaces





## LEVEL TWO - POST-COVID CONSIDERATIONS

Private Lounge



Private Study

## LEVEL THREE - POST-COVID CONSIDERATIONS





Central Help Desk





Program Room







Terraces











Children's Study & Lounge

Highly cleanabl